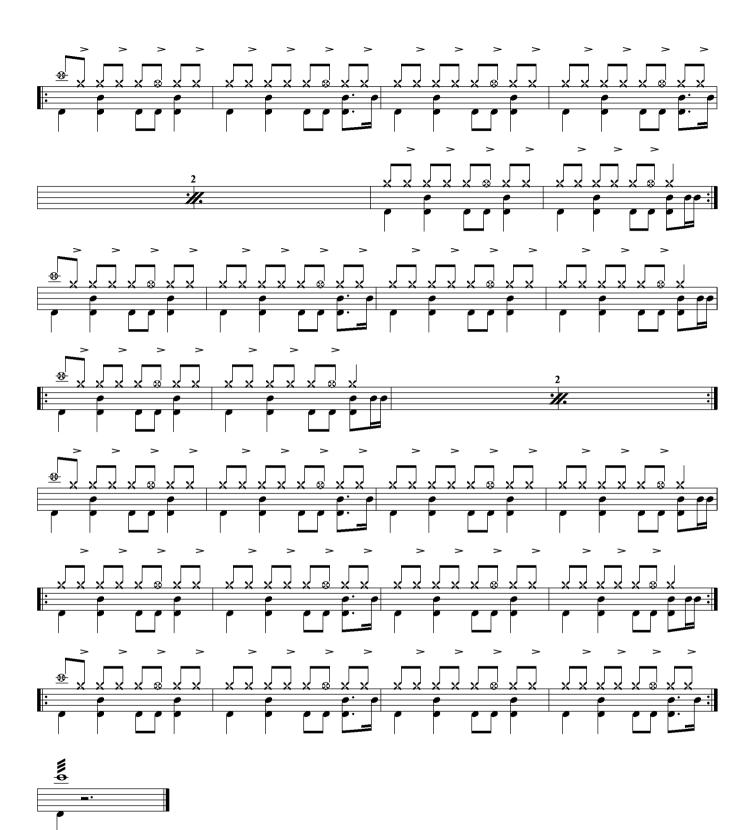

## something got me started

= 113 compositeur: simply red <u>\_\_\_\_</u> 8 4 4 ţ Ż Ż Ż X 8 × × × X × × + 😔 > > > > 2 8 8 ://. > > Ķ ø • > > > > > 2 **//.** Ø •• : × 8 8 8 v <u>\_</u> ⊕<u>⊛</u> -2 ℋ. 2 7. 2 ://.