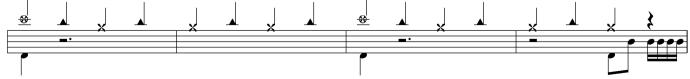

## something got me started

= 113 compositeur: simply red <u>\_\_\_\_</u> 8 4 4 ţ Ż Ż Ż X 8 × × × X × × + 😔 > > > > 2 8 8 ://. > > Ķ ø • > > > > > 2 **//.** Ø •• : × 8 8 8 v <u>\_</u> ⊕<u>⊛</u> -2 ℋ. 2 7. 2 ://.