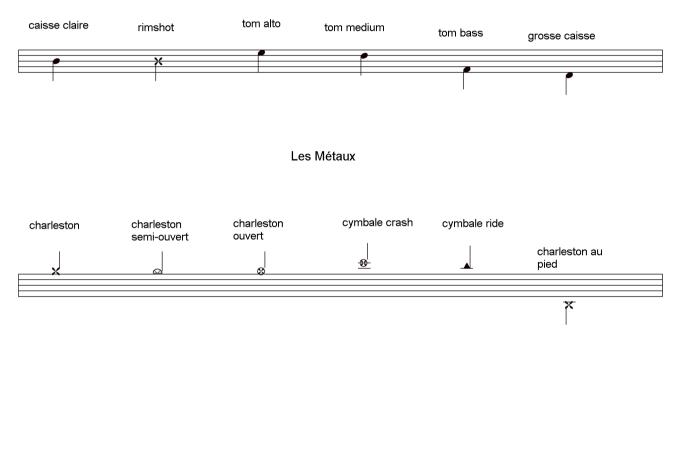

## nomenclature

( ou placement des différents instruments de la batterie sur la portée ).

## Les Peaux

| - Abreviations : | -Tom alto = T1<br>-Tom medium = T2<br>-Tom bass = T3                                                                                           |
|------------------|------------------------------------------------------------------------------------------------------------------------------------------------|
|                  | -rom bass = 13<br>-caisse claire = C.C.<br>-grosse caisse = G.C.<br>-rimshot = R.S. (caisse claire frappée sur le bord).<br>-charleston = h.h. |
|                  | -cymbale ride = C.R.                                                                                                                           |